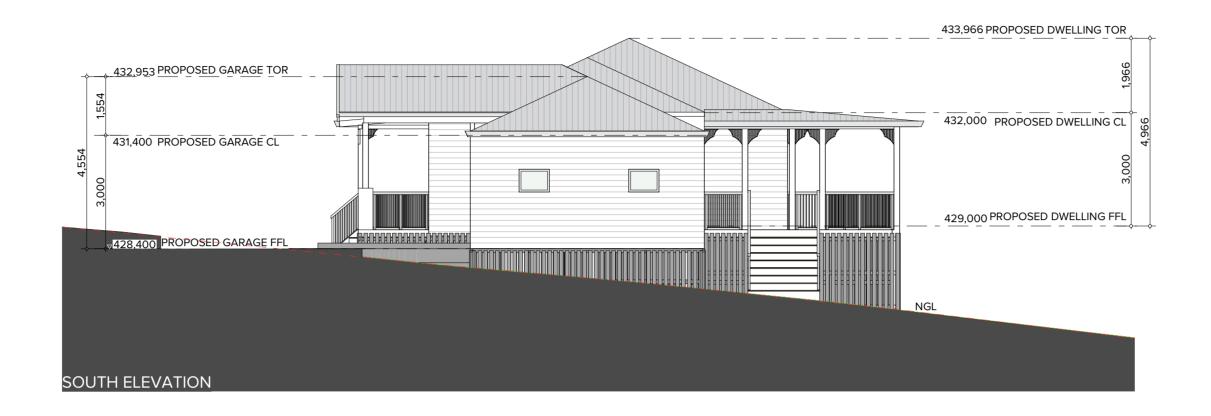

All structural works to engineer's details.
All building works must comply to the latest Australian Standards, National Construction Code PROP NORTH & SOUTH and all applicable laws and regulations.

Scale 1:100 @ A2

**ELEVATIONS** 

Revision No. 4 Drawing Name

## **BASIX** Certificate

Single Dwelling

Certificate number: 1784768S Date of issue: Monday, 24 February 2025 note:

all structural elements to engineer's detail

| Elevation Abbreviation Legend |                     |  |
|-------------------------------|---------------------|--|
| TOR                           | TOP OF ROF          |  |
| FFL                           | FINISHED FLOOR LINE |  |
| CL                            | CEILING LINE        |  |
|                               |                     |  |