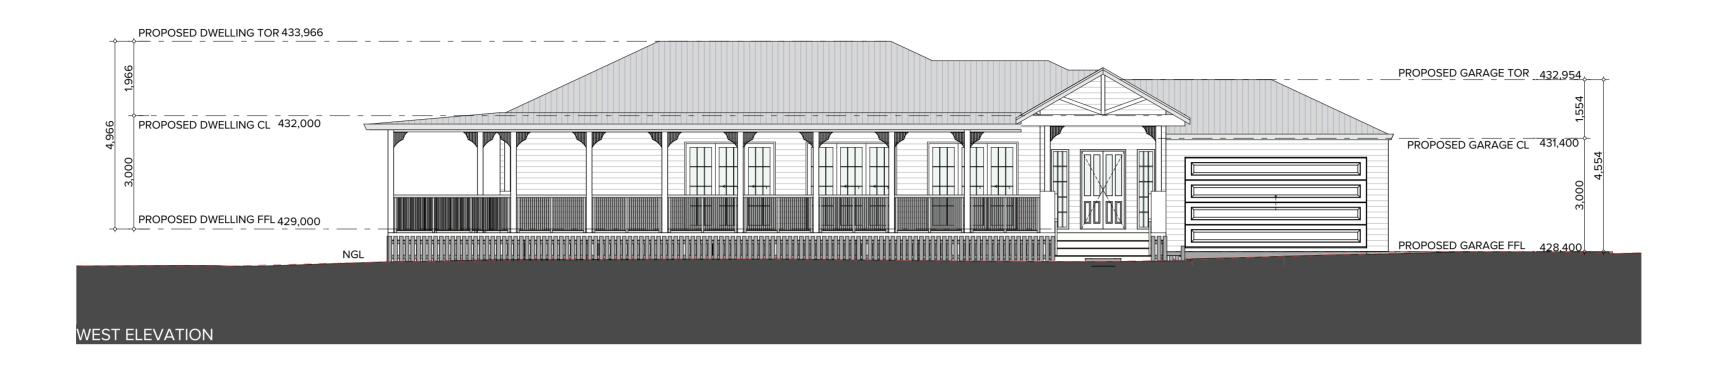

All structural works to engineer's details.
All building works must comply to the latest Australian Standards, National Construction Code PROP EAST & WEST and all applicable laws and regulations.

Scale 1:100 @ A2

**ELEVATIONS** 

Revision No. 4 Drawing Name

## **BASIX** Certificate

Single Dwelling

Certificate number: 1784768S Date of issue: Monday, 24 February 2025 note:

all structural elements to engineer's detail

| Elevation Abbreviation Legend |                     |  |
|-------------------------------|---------------------|--|
| TOR                           | TOP OF ROF          |  |
| FFL                           | FINISHED FLOOR LINE |  |
| CL                            | CEILING LINE        |  |
|                               |                     |  |