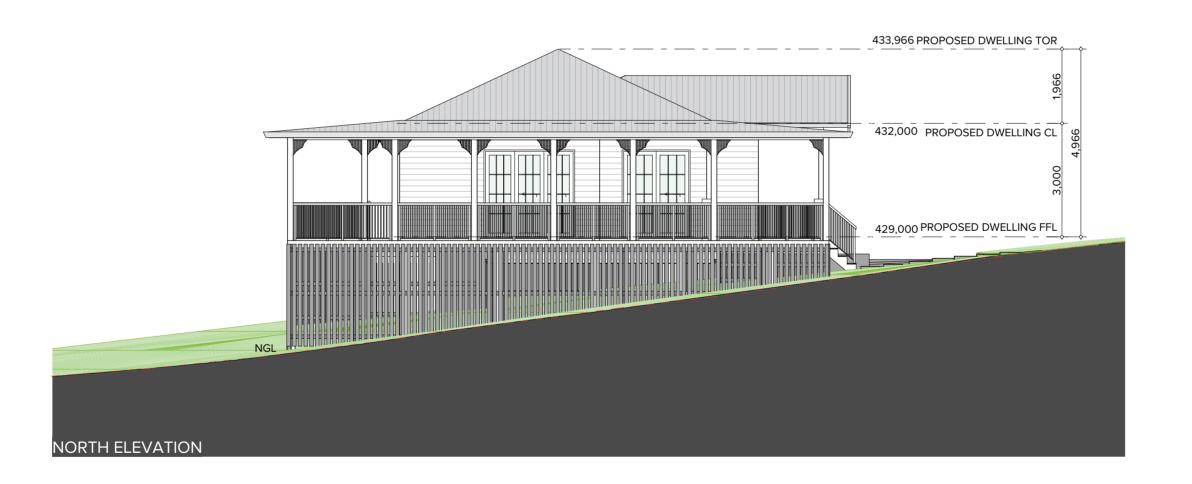

## **BASIX** Certificate

Single Dwelling

Certificate number: 1784768S Date of issue: Monday, 24 February 2025 note:

all structural elements to engineer's detail

| Elevation Abbreviation Legend |                     |  |
|-------------------------------|---------------------|--|
| TOR                           | TOP OF ROF          |  |
| FFL                           | FINISHED FLOOR LINE |  |
| CL                            | CEILING LINE        |  |
|                               |                     |  |

All structural works to engineer's details.
All building works must comply to the latest Australian Standards, National Construction Code PROP NORTH & SOUTH and all applicable laws and regulations.

Scale 1:100 @ A2

**ELEVATIONS** 

Revision No. 4 Drawing Name