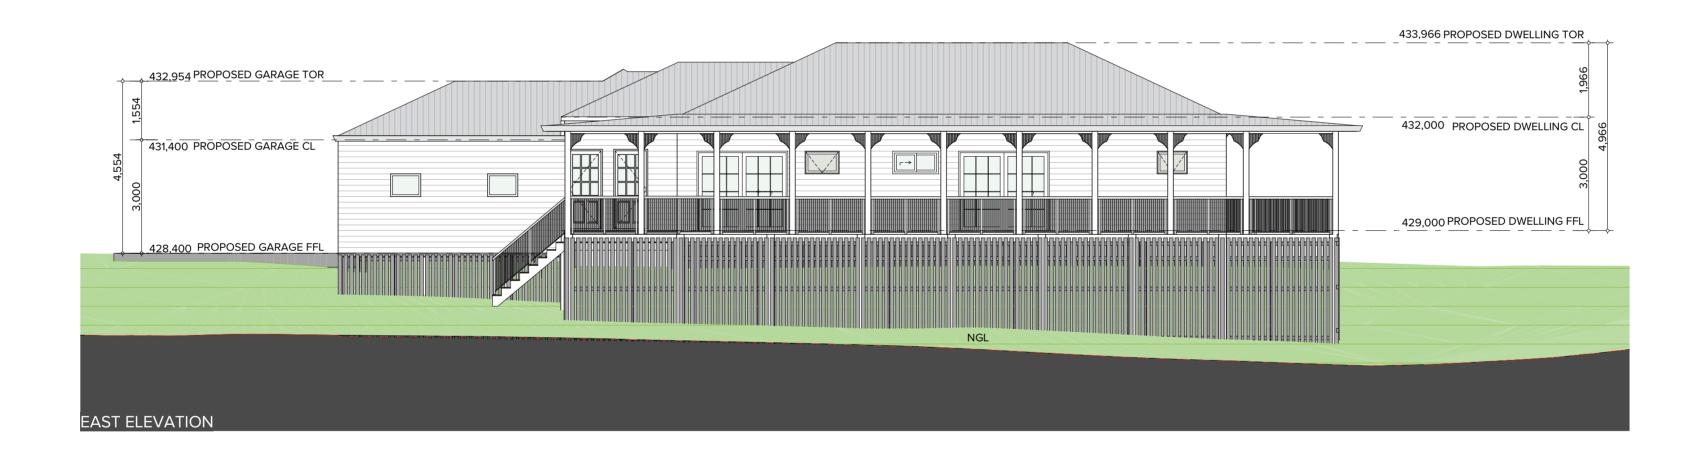

All structural works to engineer's details.
All building works must comply to the latest Australian Standards, National Construction Code PROP EAST & WEST and all applicable laws and regulations.

Scale 1:100 @ A2

**ELEVATIONS** 

Revision No. 4 Drawing Name

## **BASIX** Certificate

Single Dwelling

Certificate number: 1784768S Date of issue: Monday, 24 February 2025 note:

all structural elements to engineer's detail

| Elevation Abbreviation Legend |                     |  |
|-------------------------------|---------------------|--|
| TOR                           | TOP OF ROF          |  |
| FFL                           | FINISHED FLOOR LINE |  |
| CL                            | CEILING LINE        |  |
|                               |                     |  |